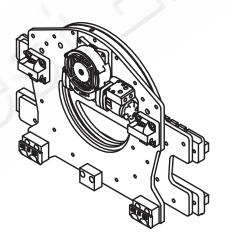

## XZQ25E-B002

WLL: 2500kg @ 500mm L/C

Mounting Class: 2

Carriage Width: 1115mm

Min. Truck Carriage Width: 800mm

Fork Max. Spacing: 1030mm

Lost Load: 160mm

HCG: 91mm VCG: 295mm Weight: 311kg

Hydraulic Flow: 40-80 L/Min

160 Bar Pressure

5.2 Revolutions /Min @ 60L/Min approx 9000N.m @ 160Bar Rotating Torque

## NOTES:

- \* Forks & Hoses not supplied
- \* 1 x Hydraulic function required
- \* Contact the forklift manufacturer for residual capacity
- \* EWE takes no responsibility for manufacturers hydraulic flow & pressure