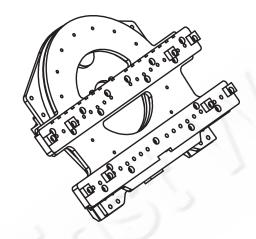

| JOB: | No Req: | Protective Finish:<br>REFER COMPON | ENT DRAWINGS    | WELDING UNLESS OTHERWISE SPECIFIED All welding to be in accordance with AS/NZS 1554.12014. All Welds to be 6mm Continuous Fillet Welds. |                                                                                                                                     |       | Title: XZQ25E-B002 360° Rotator - 2.5T File: XZQ25E-B002_DWG.pdf Ref: 6201-000000 |  |                |          |         |      |
|------|---------|------------------------------------|-----------------|-----------------------------------------------------------------------------------------------------------------------------------------|-------------------------------------------------------------------------------------------------------------------------------------|-------|-----------------------------------------------------------------------------------|--|----------------|----------|---------|------|
|      |         | DO NOT SCALE  IF IN DOUBT - ASK    | <b>6</b> 1      | EAST WEST                                                                                                                               | intellectual and copyright property                                                                                                 | Drawn |                                                                                   |  |                | 28/08/17 |         | of 1 |
|      |         | DRAWN TO AS1100 ALL DIMENSIONS     | 3RD ANGLE PROJ. | ENGINEERING A DIVISION OF ALLMESM ENGINEERING PTY LTD                                                                                   | of East West Engineering and<br>must not be disclosed, loaned or<br>copied without the written consent<br>of East West Engineering. | Appro | DBG                                                                               |  | Date:<br>25E-E |          | Sheet 1 | 01 1 |