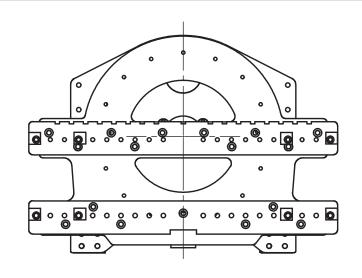

| JOB: | No Req: | Protective Finish:<br>REFER COMPON | ENT DRAWINGS    | WELDING UNLESS OTHERWISE SPECIFIED All welding to be in accordance with AS/NZS 1554.12014. All Welds to be 6mm Continuous Fillet Welds. |                                                                                                                                     |       | Title: XZQ25E-B002 360° Rotator - 2.5T File: XZQ25E-B002_DWG.pdf Ref: 6201-000000 |  |                |          |         |      |
|------|---------|------------------------------------|-----------------|-----------------------------------------------------------------------------------------------------------------------------------------|-------------------------------------------------------------------------------------------------------------------------------------|-------|-----------------------------------------------------------------------------------|--|----------------|----------|---------|------|
|      |         | DO NOT SCALE  IF IN DOUBT - ASK    | <b>6</b> 1      | EAST WEST                                                                                                                               | intellectual and copyright property                                                                                                 | Drawn |                                                                                   |  |                | 28/08/17 |         | of 1 |
|      |         | DRAWN TO AS1100 ALL DIMENSIONS     | 3RD ANGLE PROJ. | ENGINEERING A DIVISION OF ALLMESM ENGINEERING PTY LTD                                                                                   | of East West Engineering and<br>must not be disclosed, loaned or<br>copied without the written consent<br>of East West Engineering. | Appro | DBG                                                                               |  | Date:<br>25E-E |          | Sheet 1 | 01 1 |