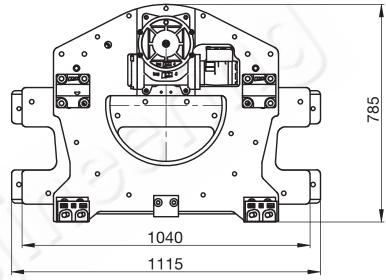

## XZQ25E-B002

WLL: 2500kg @ 500mm L/C

Mounting Class: 2

Carriage Width: 1115mm

Min. Truck Carriage Width: 800mm

Fork Max. Spacing: 1030mm

Lost Load: 160mm

HCG: 91mm VCG: 295mm Weight: 311kg