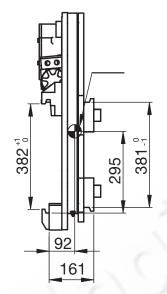

## XZQ25E-B002

WLL: 2500kg @ 500mm L/C

Mounting Class: 2

Carriage Width: 1115mm

Min. Truck Carriage Width: 800mm

Fork Max. Spacing: 1030mm

Lost Load: 160mm

HCG: 91mm VCG: 295mm Weight: 311kg