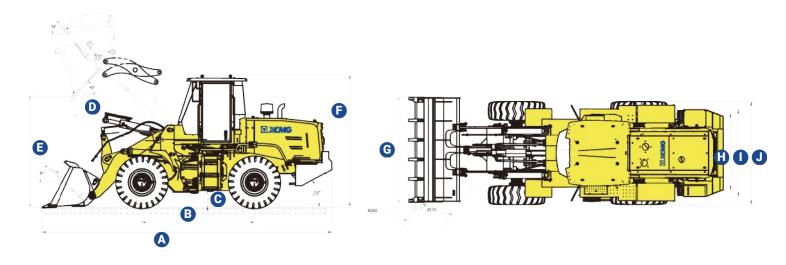

# XC938 SPECIFICATIONS

| XC938 | A    | В    | С   | D    | E    | F    | G    | Н    | 1    | J    |
|-------|------|------|-----|------|------|------|------|------|------|------|
| mm    | 7705 | 2900 | 370 | 1010 | 2930 | 3045 | 2482 | 1850 | 2060 | 2290 |

| KEY PERFORMANCE SPECIFICATIONS |                                  |                           |  |  |  |  |  |
|--------------------------------|----------------------------------|---------------------------|--|--|--|--|--|
|                                | Operating Weight:                | 11000 kg                  |  |  |  |  |  |
|                                | Engine Model:                    | Cummins QSB6.7            |  |  |  |  |  |
|                                | Maximum Power:                   | 99 kW @ 2200 rpm          |  |  |  |  |  |
|                                | Maximum Traction:                | 95 kN                     |  |  |  |  |  |
|                                | Maximum Travel Speed:            | 36 km/h                   |  |  |  |  |  |
| Koy Space                      | Minimum Ground Clearance:        | 370 mm                    |  |  |  |  |  |
| Key Specs                      | Wheel Base:                      | 2900 mm                   |  |  |  |  |  |
|                                | Wheel Track:                     | 1850 mm                   |  |  |  |  |  |
|                                | Tyre Centre:                     | 5170 mm                   |  |  |  |  |  |
|                                | Tyre Type:                       | 17.5R25 Radial Tyre       |  |  |  |  |  |
|                                | Boom Lifting Time:               | 5.0 s                     |  |  |  |  |  |
|                                | Hydraulic Cycle Time:            | 8.9 s                     |  |  |  |  |  |
|                                | Canopy / Cabin Type:             | Enclosed Cabin            |  |  |  |  |  |
| Operator Station               | Canopy / Cabin Safety:           | ROPS / FOPS               |  |  |  |  |  |
| Operator Station               | Seat:                            | Suspension                |  |  |  |  |  |
|                                | Digital Monitor Gauges:          | Yes, Included as Standard |  |  |  |  |  |
|                                | Load Capacity:                   | 3000 kg                   |  |  |  |  |  |
|                                | Dumping Angle:                   | 45 Degrees                |  |  |  |  |  |
|                                | Tipping Load Maximum (Steering): | 7000 kg                   |  |  |  |  |  |
| Load Specs                     | Tipping Load Maximum (Straight): | 9200 kg                   |  |  |  |  |  |
|                                | Maximum Dump Height:             | 2930 mm                   |  |  |  |  |  |
|                                | Maximum Dumping Distance:        | 1010 mm                   |  |  |  |  |  |
|                                | Maximum Digging Force:           | 130 kN                    |  |  |  |  |  |