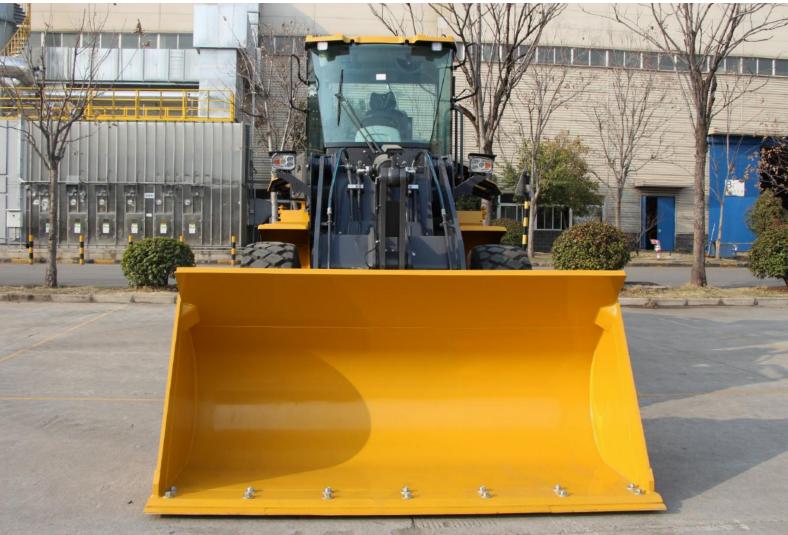

#### **BUCKET FEATURES**

1.8 m³ quick hitch bucket with cutting edge, is made from wear-resistant and impact-resistance high strength steel plate, helping you work through even the toughest conditions.