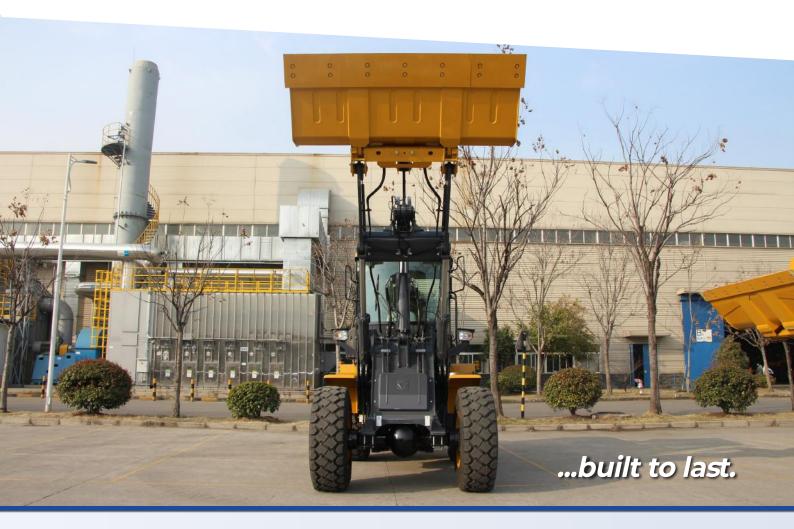

r safety and peace of mind while operating.

#### **INTERIOR SAFETY**

The cabin interior is constructed from flame retardant materials and includes a fire extinguisher, air conditioning with excellent air flow, and offers a cleaner, more dust-proof environment.

#### **HYDRAULIC SYSTEM**

The quantitative hydraulic system provides ondemand distribution of fuel during steering and work unit operation.

#### **VISIBILITY PLUS**

In addition to the 360-degree visibility offered by the XC938's panoramic window design, also included as standard are front and rear work lights.

#### **EXTERIOR SAFETY**

The ladders, passageway, operation platform and exit excess all comply with the safety standards of ISO 2867 and ISO 2860, putting your safety first. Also included is an amber rotating beacon.





## PERFORMANCE, RELIABILITY & VALUE

#### **CABIN FEATURES**

Well-insulated cab, digital gauges to monitor machine functions, a suspension seat with lumbar support, and ergonomic controls for easy operation.

#### INTELLIGENT DASHBOARD

The XC938 contains a digital combination metre, so the operator can easily check the loaders running status and various important information at a glance.

#### RADIATORS AND FUSE BOX

The up turned back cover displays a single row of large tone radiators and centred electrical fuse box for effortless checkups and maintenance.

#### MAINTENANCE ACCESS

The side-turn cab and large-angle sides makes for easy access and display of all key components for easy maintenance and servicing.

#### **EASY DAILY MAINTENANCE**

The remote centred lubrication and dr