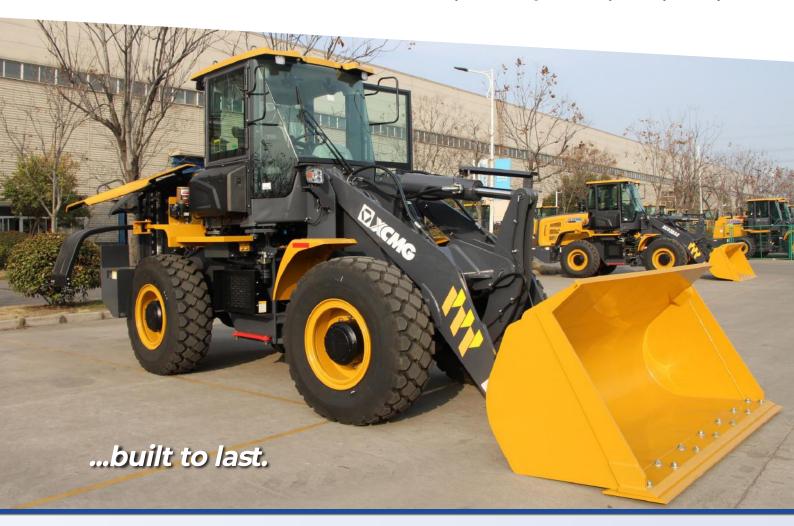

load sensing hydraulic system and adjusting operation condition, the XC938 delivers excellent fuel efficiency and provides longer uninterrupted use for the operator.

#### **CONTROLS**

The command-based controls, automatic position restriction, buffering function, jog, level and lift and automatic leveling makes the operators work easier and more enjoyable.

#### **RELIABILITY & TRUST**

XCMG's key focus is the complete satisfaction and success of every machine owner, with unmatched aftersales service and support to make your business as profitable as possible.

#### **UNMATCHED SUPPORT**

Product experts at your local dealer provide exceptional support throughout your machine's lifetime: operation, maintenance and service from the delivery date through to its very last day on the job.









# XC938 WHEELLOADER







# XC938 SPECIFICATIONS



| XC938 | A    | В    | С   | D    | E    | F    | G    | Н    | 1    | J    |
|-------|------|------|-----|------|------|------|------|------|------|------|
| mm    | 7705 | 2900 | 370 | 1010 | 2930 | 3045 | 2482 | 1850 | 2060 | 2290 |

| KEY PERFORMANCE SPECIFICATIONS |                                  |                           |  |  |  |  |  |
|--------------------------------|----------------------------------|---------------------------|--|--|--|--|--|
|                                | Operating Weight:                | 11000 kg                  |  |  |  |  |  |
|                                | Engine Model:                    | Cummins QSB6.7            |  |  |  |  |  |
|                                | Maximum Power: