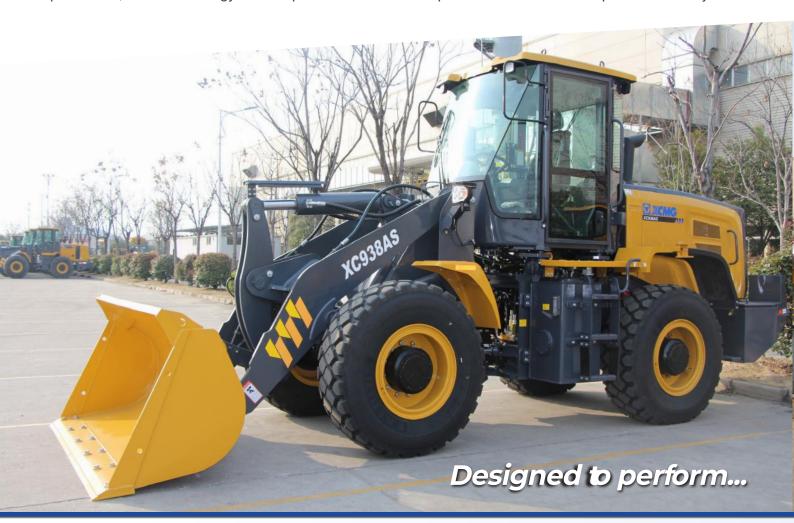

xtra heavy duty load frame design ensures a strong and robust machine, exceptional performance, and an extended overall operating life.

#### **HEAT MANAGEMENT**

The large radiator and low speed fan can adjust performance according to heat dissipation requirements, to reduce energy consumption.

#### **TRANSMISSION**

The automatic ZF 4WG158 premium torque converter transmission reduces shifting impact while travelling and working in various conditions.

#### **BRAKING SYSTEMS**

Wet axle and fully hydraulic wet brake system, meets high working load requirements with high reliability to have you working with confidence.

#### **CUMMINS ENGINE**

Renowned Cummins QSB6.7 engine (Euro 3 emission certified) delivering the power to work though complex conditions with exceptional reliability.





# XC938 WHEELLOADER

#### **SELF-CLEANING FAN**

A low-speed radiator fan with an automatic reversal function provides self-cleaning in high dust working environments, to assist overall longevity.

#### **ENCLOSED CABIN**

ROPS and FOPs certified cabin is durable and robust to handle severe impact, ensuring your safety and peace of mind while operating.

#### **INTERIOR SAFETY**

The cabin interior is constructed from flame retardant materials and includes a fire extinguisher, air conditioning with excellent air flow, and offers a cleaner, more dust-proof environment.

#### **HYDRAULIC SYSTEM**

The quantitative hydraulic system provides ondemand distribution of fuel during steering and work unit operation.

#### **VISIBILITY PLUS**

In addition to the 360-degree visibility offered by