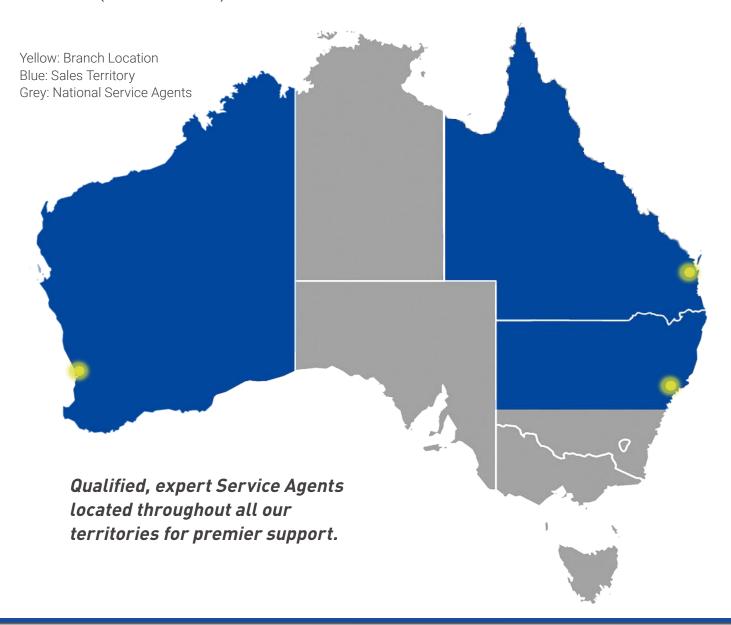

#### **NEWCASTLE (NORTHERN NSW)**

Situated in Hexham on the Pacific Highway. Serves the Northern NSW region from the Hawkesbury River to the QLD border. Company headquarters: complete sales, service (in-house / field), hire, parts and corporate shared services.

#### **PERTH (WESTERN AUSTRALIA)**

Located in Welshpool just 15 minutes from the CBD, serves the entire state of Western Australia. Sales, rentals, parts and service, including field service capabilities to various mine sites throughout WA.

#### **BRISBANE (QUEENSLAND)**

Situated 30 minutes from the CBD, conveniently located to serve all areas of Queensland. Sales, rentals, parts and service (in-house and field).