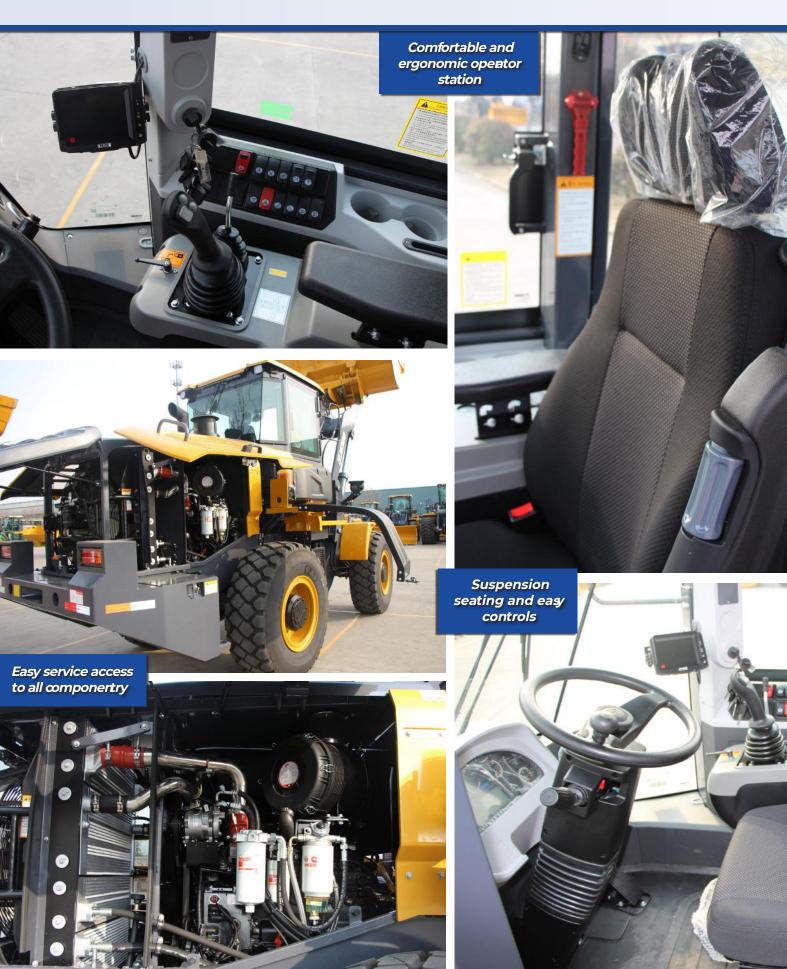

#### **CABIN FEATURES**

Well-insulated cab, digital gauges to monitor machine functions, a suspension seat with lumbar support, and ergonomic controls for easy operation.

#### INTELLIGENT DASHBOARD

The XC938 contains a digital combination metre, so the operator can easily check the loaders running status and various important information at a glance.

#### RADIATORS AND FUSE BOX

The up turned back cover displays a single row of large tone radiators and centred electrical fuse box for effortless checkups and maintenance.

#### MAINTENANCE ACCESS

The side-turn cab and large-angle sides makes for easy access and display of all key components for easy maintenance and servicing.

#### **EASY DAILY MAINTENANCE**

The remote centred lubrication and drainage pressure testing provides easy access for maintenance keeping your machine in top shape.