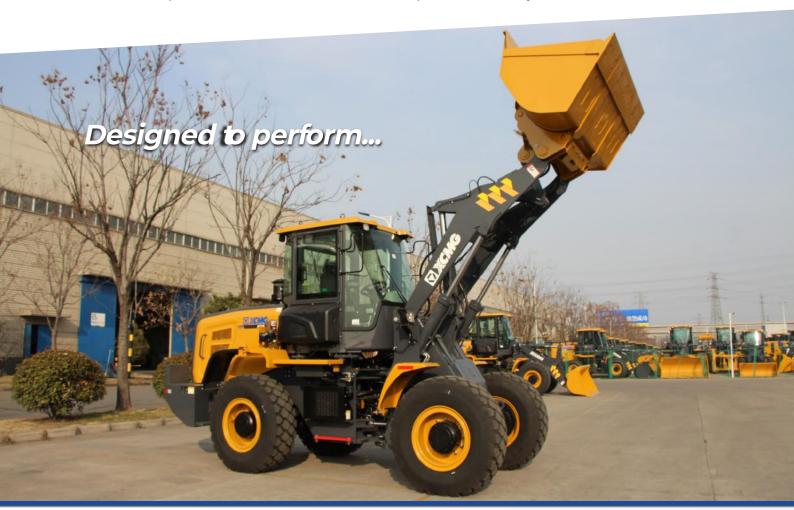

C938 contains a digital combination metre, so the operator can easily check the loaders running status and various important information at a glance.

#### RADIATORS AND FUSE BOX

The up turned back cover displays a single row of large tone radiators and centred electrical fuse box for effortless checkups and maintenance.

#### MAINTENANCE ACCESS

The side-turn cab and large-angle sides makes for easy access and display of all key components for easy maintenance and servicing.

#### **EASY DAILY MAINTENANCE**

The remote centred lubrication and drainage pressure testing provides easy access for maintenance keeping your machine in top shape.

#### **OPTIMUM EFFICIENCY**

With the fully automatic torque converter and two working modes, the XC938 helps the operator reach optimum efficiency.





# XC938 WHEELLOADER

#### **BUCKET FEATURES**

1.8 m³ quick hitch bucket with cutting edge, is made from wear-resistant and impact-resistance high strength steel plate, helping you work through even the toughest conditions.

#### **IMPROVED EFFEICENCY**

The electronic lever integrating shift function minimizes operation motions with higher working efficiency, plus improved travel performance and overall load retention.

#### **FUEL EFFICIENCY**

Including a load sensing hydraulic system and adjusting operation condition, the XC938 delivers excellent fuel efficiency and provides longer uninterrupted use for the operator.

#### **CONTROLS**

The command-based controls, automatic position restriction, buffering function, jog, level and lift and automatic leveling makes the operators work