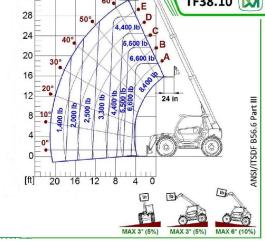

# **TF 38.10**

TF38.10

BRANSPARE TE ANALES STATES

10

Maximum Load Capacity: 8,400 Lbs Maximum Lift Height: 31' 2" Maximum Reach: 20' 7" Load Capacity at Max. Reach: 1,400 Lbs Load Capacity at Max. Lift: 3,300 Lbs

## **TF 38.10**

\_

| Unladen Weight (lbs)                    | 17,400 |
|-----------------------------------------|--------|
| Maximum Load Capacity (lbs)             | 8,400  |
| Lift Height (ft)                        | 31' 2" |
| Maximum Reach (ft)                      | 20′ 7″ |
| Load Capacity at Max. Lift Height (lbs) | 3,300  |
| Load Capacity at Max. Reach (lbs)       | 1,400  |
| Boom Side-Shift (in)                    | ±10.4  |
| Frame Leveling                          | ±10°   |
| Boom Sections                           | 3      |